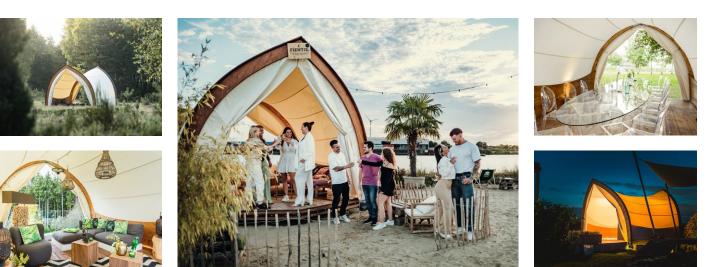

# Making outdoor dreams come true

Enjoy life - in any weather. The lounge as a CO<sub>2</sub>-neutral eye-catcher offers the ideal solution for your outdoor space. Simply installed, sustainable and profitable. Whether you offer private dinners, small celebrations, wine tastings or yoga - the lounge provides the perfect setting for your outdoor services. The unique atmosphere and the special charm of the STROHBOID Lounge create unforgettable moments.

### **Product features**

The STROHBOID lounge convinces not only with its enormous stability and weather resistance, but also with unique and aesthetically pleasing design.

Waterproof &

durable

Coniferous

### Possible applications

Gastronomy | Winery | Hotel Industry | Events & Weddings | Sports & Yoga

Patented The design of our structure is protected by the Patent Office.