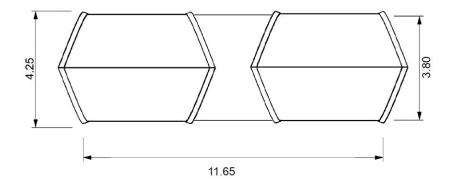

STROHBOID Lounge Dimensions

Lounge  $20 \, m^2$ 

Lounge 2 Connect  $50 \, m^2$ 