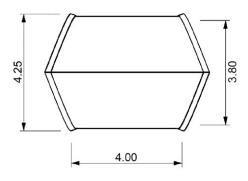

STROHBOID Lounge Dimensions

Lounge  $20 \, m^2$ 

Lounge 2 Connect  $50 \, m^2$ 