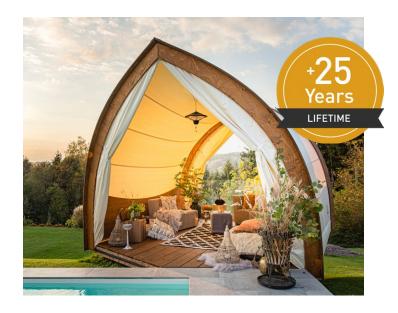

# Making outdoor dreams come true

Enjoy life - in any weather. The lounge as a CO<sub>2</sub>-neutral eye-catcher offers the ideal solution for your outdoor space. Simply installed, sustainable and profitable. Whether you offer private dinners, small celebrations, wine tastings or yoga - the lounge provides the perfect setting for your outdoor services. The unique atmosphere and the special charm of the STROHBOID Lounge create unforgettable moments.

### **Product features**

The STROHBOID lounge convinces not only with its enormous stability and weather resistance, but also with unique and aesthetically pleasing design.

Waterproof &

durable

Coniferous

### Possible applications

Gastronomy | Winery | Hotel Industry | Events & Weddings | Sports & Yoga

Patented The design of our structure is protected by the Patent Office.