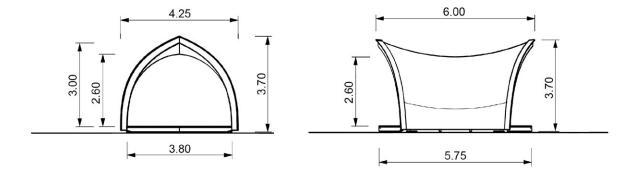

STROHBOID Lounge Dimensions

Lounge  $20 \, m^2$ 

Lounge 2 Connect  $50 \, m^2$ 