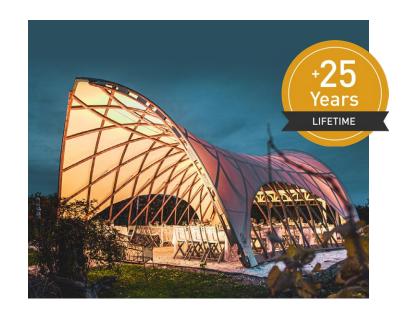

## Sustainable eye catcher for more space outdoors

With the weather- and storm-resistant outdoor pavilion you can create atmospheric and CO2-neutral feel-good rooms with  $70 \, \mathrm{m}^2$  to  $330 \, \mathrm{m}^2$ . Due to the flexible equipment variants, a pleasant room climate during summer and winter is guaranteed. This way you can expand your capacities all year round, in order to offer your guests unique and natural experiences.

#### Product features

The STROHBOID pavilion convinces not only with its enormous stability and weather resistance, but also with unique and aesthetically pleasing design.

Waterproof & durable

Beech

Heatable with infrared

Up to 160 km/h wind stable

Carries up to 200 kg/m<sup>2</sup> of snow