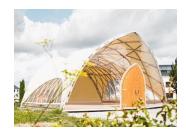

#### **STROHBOID**

# **Pavilion**

## Sustainable eye catcher for more space outdoors

With the weather- and storm-resistant outdoor pavilion you can create atmospheric and CO2-neutral feel-good rooms with  $70 \, \mathrm{m}^2$  to  $330 \, \mathrm{m}^2$ . Due to the flexible equipment variants, a pleasant room climate during summer and winter is guaranteed. This way you can expand your capacities all year round, in order to offer your guests unique and natural experiences.

#### Product features

The STROHBOID pavilion convinces not only with its enormous stability and weather resistance, but also with unique and aesthetically pleasing design.

Waterproof & durable

Beech

Heatable with infrared