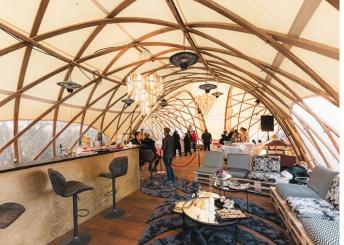

## Sustainable eye catcher for more space outdoors

With the weather- and storm-resistant outdoor pavilion you can create atmospheric and CO2-neutral feel-good rooms with  $70 \, \mathrm{m}^2$  to  $330 \, \mathrm{m}^2$ . Due to the flexible equipment variants, a pleasant room climate during summer and winter is guaranteed. This way you can expand your capacities all year round, in order to offer your guests unique and natural experiences.

#### Product features

The STROHBOID pavilion convinces not only with its enormous stability and weather resistance, but also with unique and aesthetically pleasing design.

Waterproof & durable

Beech

Heatable with infrared