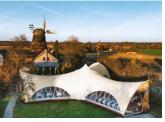

## Sustainable eye catcher for more space outdoors

With the weather- and storm-resistant outdoor pavilion you can create atmospheric and CO2-neutral feel-good rooms with  $70 \, \mathrm{m}^2$  to  $330 \, \mathrm{m}^2$ . Due to the flexible equipment variants, a pleasant room climate during summer and winter is guaranteed. This way you can expand your capacities all year round, in order to offer your guests unique and natural experiences.

Up to 160 km/h wind stable

Carries up to 200 kg/m<sup>2</sup> of snow

#### Modular

Due to the modular approach, areas between 70 m² and 330 m² can be covered.