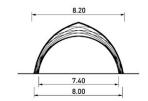

### **Dimensions**

Pavilion 70 m<sup>2</sup>

Pavilion 2 Connect 160 m<sup>2</sup>

Pavilion 3 Connect 240 m<sup>2</sup>

Pavilion 3 Connect 330 m<sup>2</sup>