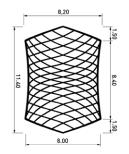

### **Dimensions**

Pavilion 70 m<sup>2</sup>

Pavilion 2 Connect 160 m<sup>2</sup>

Pavilion 3 Connect 240 m<sup>2</sup>

Pavilion 3 Connect 330 m<sup>2</sup>