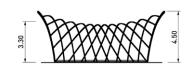

### **Dimensions**

Pavilion 70 m<sup>2</sup>

Pavilion 2 Connect 160 m<sup>2</sup>

Pavilion 3 Connect 240 m<sup>2</sup>

Pavilion 3 Connect 330 m<sup>2</sup>