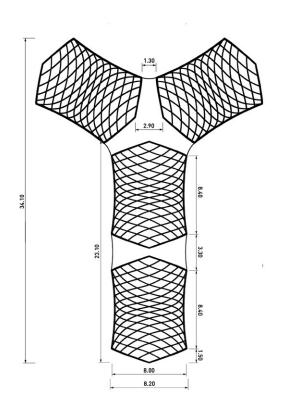

### **Dimensions**

Pavilion 70 m<sup>2</sup>

Pavilion 2 Connect 160 m<sup>2</sup>

Pavilion 3 Connect 240 m<sup>2</sup>

Pavilion 3 Connect 330 m<sup>2</sup>