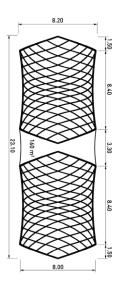

### **Dimensions**

Pavilion 70 m<sup>2</sup>

Pavilion 2 Connect 160 m<sup>2</sup>

Pavilion 3 Connect 240 m<sup>2</sup>

Pavilion 3 Connect 330 m<sup>2</sup>