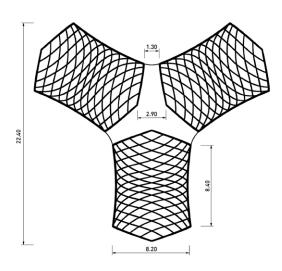

### **Dimensions**

Pavilion 70 m<sup>2</sup>

Pavilion 2 Connect 160 m<sup>2</sup>

Pavilion 3 Connect 240 m<sup>2</sup>

Pavilion 3 Connect 330 m<sup>2</sup>