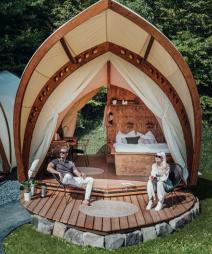

#### Hotel room flair in the middle of nature

Treat your guests to a luxurious glamping experience in our CO<sub>2</sub>-neutral tent. Our outdoor rooms prove that a vacation in nature does not mean missing out on the comfort of a hotel room. The queen size bed, the kitchenette and the fully equipped bathroom leave hardly any wishes unfulfilled and advance rightly to a hotel in the open air.

#### **Product features**

Made of sustainable materials and with forward-looking, durable and sophisticated design the STROHBOID glamping tent is an exclusive outdoor hotel room as a hotel room with luxury flair.

### Equipment options

- > Queensize bed
- > Kitchenette with stove, sink & refrigerator
- > Dining table for 2 people
- > Fully equipped bathroom

for cooling and heating > Insulation with sheep wool and wood fiber > 8m<sup>2</sup> terrace.