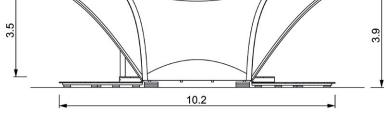

with heat exchanger





High ROI Profitable space gain: In only 2 years your investment costs are covered.



**Design protection** STROHBOID structures are unique: our iconic design is protected.





10 years warranty 10-year warranty on the wooden structure, metal connection parts and on the premium membrane.



Sustainable

The lightweight structu-During the production of the glamping tent 2 tons of re stands for maximum CO, are bound and only 1.5 stability and minimum use tons of CO<sub>2</sub> are consumed.



Lightweight construction

of materials.





Quick assembly Depending on the equipment, the tent can be assembled in 1- 3 days.



More detailed information about this product can be found on our website. www.strohboid.com/produkte/glamping











Glamping

Dimensions