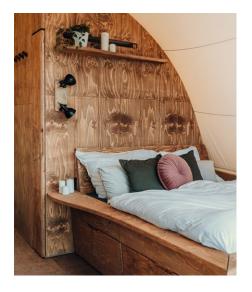

#### Hotel room flair in the middle of nature

Treat your guests to a luxurious glamping experience in our CO<sub>2</sub>-neutral tent. Our outdoor rooms prove that a vacation in nature does not mean missing out on the comfort of a hotel room. The queen size bed, the kitchenette and the fully equipped bathroom leave hardly any wishes unfulfilled and advance rightly to a hotel in the open air.

### Equipment options

- > Queensize bed
- > Kitchenette with stove, sink & refrigerator
- > Dining table for 2 people
- > Fully equipped bathroom

for cooling and heating > Insulation with sheep wool and wood fiber > 8m<sup>2</sup> terrace.