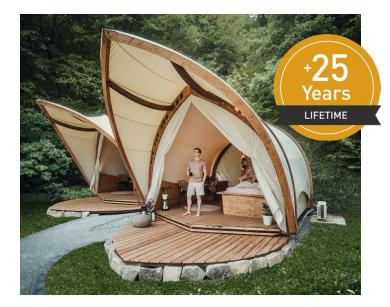

# Glamping

#### Hotel room flair in the middle of nature

Treat your guests to a luxurious glamping experience in our CO<sub>2</sub>-neutral tent. Our outdoor rooms prove that a vacation in nature does not mean missing out on the comfort of a hotel room. The queen size bed, the kitchenette and the fully equipped bathroom leave hardly any wishes unfulfilled and advance rightly to a hotel in the open air.

#### **Product features**

Made of sustainable materials and with forward-looking, durable and sophisticated design the STROHBOID glamping tent is an exclusive outdoor hotel room as a hotel room with luxury flair.

### Equipment options

- > Queensize bed
- > Kitchenette with stove, sink & refrigerator
- > Dining table for 2 people
- > Fully equipped bathroom

for cooling and heating > Insulation with sheep wool and wood fiber > 8m<sup>2</sup> terrace.