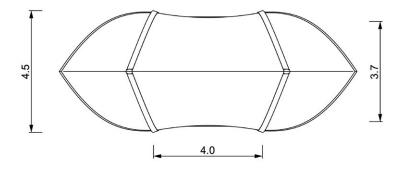

ith heat exchanger





High ROI Profitable space gain: In only 2 years your investment costs are covered.



**Design protection** STROHBOID structures are unique: our iconic design is protected.





10 years warranty 10-year warranty on the wooden structure, metal connection parts and on the premium membrane.



Sustainable

The lightweight structu-During the production of the glamping tent 2 tons of re stands for maximum CO, are bound and only 1.5 stability and minimum use tons of CO<sub>2</sub> are consumed.



Lightweight construction

of materials.





Quick assembly Depending on the equipment, the tent can be assembled in 1- 3 days.



More detailed information about this product can be found on our website. www.strohboid.com/produkte/glamping











Glamping

Dimensions