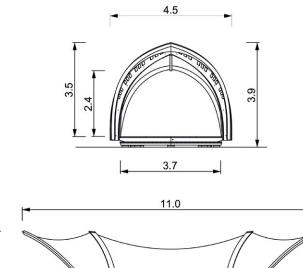

Glamping

Dimensions

## $20\ m^2$ to $36\ m^2$

Capacity: Made from solid 2 people coniferous wood

Sound and heat insulation up to -25°C

Up to 160 km/h wind & 80kg/m<sup>2</sup> snow