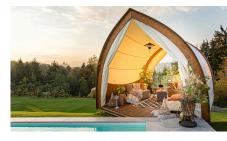

Designed for short-term rental businesses, the patented unique STROHBOiD design stands out on booking platforms yet fits seamlessly into any setting. Available for worldwide delivery, our professional team offers a full service package from planning and delivery to installation, ensuring low maintenance and high design value. The shingle roof and glass facade deepen the connection to nature, creating a uniquely inviting experience.

Indoor: 20 m2 Terrace: 16 m2

Mosquito curtain

Regional solid wood

Heatable with infrared

Stormproof up to 160 km/h