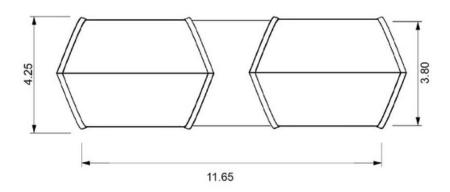

treatment

## INDUSTRIES & USAGE

Winery | Hotel Industry | Events & Weddings | Sports & Yoga | Catering | Outdoor office | Beach bar | Rural communities | Tourism business











#### Modular

With modular system, 20-50m2 can be covered



#### Design protection

STROHBOID structures are unique: our iconic design is protected



#### 10 years warranty

Up to 10-year warranty on the wooden structure and metal connection parts



#### Sustainable

The production saves 4 tons of CO2 while consuming 2.5 tons



#### Lightweight construction

Lightweight design: maximum stability, minimal materials



#### Quick assembly

t design: The assembly takes stability, 5-6 days, depending on equipment.





# LOUNGE

# Dimensions in meters





# Lounge Singular 20 m2



# Lounge 2-Connect 50 m2