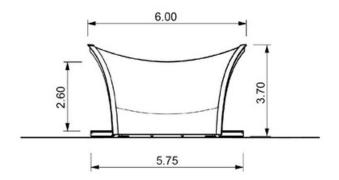

heating system
- Solid wood flooring with natural oil treatment

## INDUSTRIES & USAGE

Winery | Hotel Industry | Events & Weddings | Sports & Yoga | Catering | Outdoor office | Beach bar | Rural communities | Tourism business











#### Modular

With modular system, 20-50m2 can be covered



#### Design protection

STROHBOID structures are unique: our iconic design is protected



#### 10 years warranty

Up to 10-year warranty on the wooden structure and metal connection parts



#### Sustainable

The production saves 4 tons of CO2 while consuming 2.5 tons



#### Lightweight construction

Lightweight design: maximum stability, minimal materials



#### Quick assembly

t design: The assembly takes stability, 5-6 days, depending on equipment.





# LOUNGE

# Dimensions in meters





# Lounge Singular 20 m2



# Lounge 2-Connect 50 m2