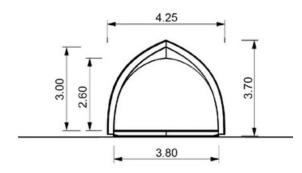

ed heating system
- Solid wood flooring with natural oil treatment

## INDUSTRIES & USAGE

Winery | Hotel Industry | Events & Weddings | Sports & Yoga | Catering | Outdoor office | Beach bar | Rural communities | Tourism business











#### Modular

With modular system, 20-50m2 can be covered



#### Design protection

STROHBOID structures are unique: our iconic design is protected



#### 10 years warranty

Up to 10-year warranty on the wooden structure and metal connection parts



#### Sustainable

The production saves 4 tons of CO2 while consuming 2.5 tons



#### Lightweight construction

Lightweight design: maximum stability, minimal materials



#### Quick assembly

t design: The assembly takes stability, 5-6 days, depending on equipment.





# LOUNGE

# Dimensions in meters





# Lounge Singular 20 m2



# Lounge 2-Connect 50 m2