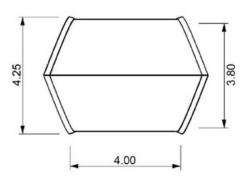

d flooring with natural oil treatment

## INDUSTRIES & USAGE

Winery | Hotel Industry | Events & Weddings | Sports & Yoga | Catering | Outdoor office | Beach bar | Rural communities | Tourism business











#### Modular

With modular system, 20-50m2 can be covered



#### Design protection

STROHBOID structures are unique: our iconic design is protected



#### 10 years warranty

Up to 10-year warranty on the wooden structure and metal connection parts



#### Sustainable

The production saves 4 tons of CO2 while consuming 2.5 tons



#### Lightweight construction

Lightweight design: maximum stability, minimal materials



#### Quick assembly

t design: The assembly takes stability, 5-6 days, depending on equipment.





# LOUNGE

# Dimensions in meters





# Lounge Singular 20 m2



# Lounge 2-Connect 50 m2