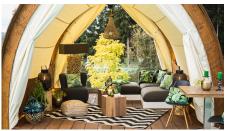

Indoor: 20 m2 Terrace: 16 m2

Mosquito curtain

Regional solid wood

Heatable with infrared

Stormproof up to 160 km/h

### **EQUIPPMENT**

- UV-resistant & waterproof Airtext membrane
- Weatherproof, completely closable curtains and mosquito protection curtain
- Lightening system: Four separate spots
- Connection for infrared heating system
- Solid wood flooring with natural oil treatment