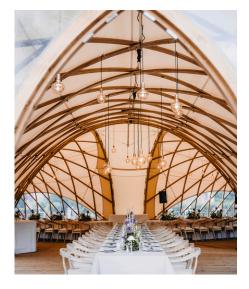

Designed to elevate your events and gatherings, the patented STROHBOID Pavilion is both a standout feature and a seamless fit in any environment. Available for global delivery, our professional team provides a comprehensive service package, from planning and delivery to installation, ensuring minimal maintenance and maximum aesthetic appeal. The elegant wooden structure and transparent roof create an immersive connection to nature, offering a uniquely inviting experience for all occasions.

## PRODUCT FEATURES

Its exceptional static robustness, precise craftsmanship, and premium lvl wood enables the Pavilion to withstand the elements. No other can surpass its stability and durability.

Indoor: 70-330 m² modular Capacity: 50-256 seating For all seasons, all year Made of regional solid wood