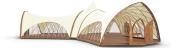

# STROHBOID Pavilion DIMENSIONS

### **AND VARIATIONS**

\*Capacity is given for seating with rectangular tables.
Standing, the pavilion can accommodate twice as many people.

#### Pavilion 2-Connect

 $160 \text{ m}^2$ 

23 m x 8 m

Installation From 6 day
Capactity 128 People\*

#### **Pavilion 3-Connect**

240 m<sup>2</sup>

23 m x 23 m

Installation From 9 days
Capacity 192 People\*