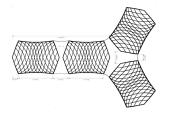

#### Pavilion 4-Connect

330 m<sup>2</sup>

35,3 m x 23 m

Installation | From 12 days Capacity | 256 People\*

#### Pavilion 2-Connect

 $160 \text{ m}^2$ 

23 m x 8 m

Installation From 6 day
Capactity 128 People\*

#### **Pavilion 3-Connect**

240 m<sup>2</sup>

23 m x 23 m

Installation From 9 days
Capacity 192 People\*