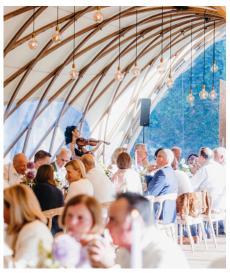

Designed to elevate your events and gatherings, the patented STROHBOID Pavilion is both a standout feature and a seamless fit in any environment. Available for global delivery, our professional team provides a comprehensive service package, from planning and delivery to installation, ensuring minimal maintenance and maximum aesthetic appeal. The elegant wooden structure and transparent roof create an immersive connection to nature, offering a uniquely inviting experience for all occasions.

## PRODUCT FEATURES

Its exceptional static robustness, precise craftsmanship, and premium lvl wood enables the Pavilion to withstand the elements. No other can surpass its stability and durability.

Indoor: 70-330 m² modular Capacity: 50-256 seating For all seasons, all year Made of regional solid wood