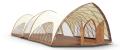

Designed to elevate your events and gatherings, the patented STROHBOID Pavilion is both a standout feature and a seamless fit in any environment. Available for global delivery, our professional team provides a comprehensive service package, from planning and delivery to installation, ensuring minimal maintenance and maximum aesthetic appeal. The elegant wooden structure and transparent roof create an immersive connection to nature, offering a uniquely inviting experience for all occasions.

## PRODUCT FEATURES

Its exceptional static robustness, precise craftsmanship, and premium lvl wood enables the Pavilion to withstand the elements. No other can surpass its stability and durability.

Indoor: 70-330 m² modular Capacity: 50-256 seating For all seasons, all year Made of regional solid wood

# WHAT IS INCLUDED

- Solid wood floor (LVL spruce, dark oiled with Lignea exterior oil)
- (3) High-tech membrane (Airtex Magic | 240g/m²)
- Solid wood pointed arch door
- Transparent gable tarp
- Substructure (anchored floor panels and framework)
- Windproof sealed joints
- A closable, weatherproof curtain
- 1 Lateral windows for opening (with YKK zipper)
- STROHBOiD wooden structure (LVL-BauBuche)