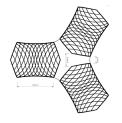

#### **Pavilion 3-Connect**

240 m<sup>2</sup>

23 m x 23 m

Installation From 9 days
Capacity 192 People\*

#### Pavilion 2-Connect

 $160 \text{ m}^2$ 

23 m x 8 m

Installation From 6 day
Capactity 128 People\*