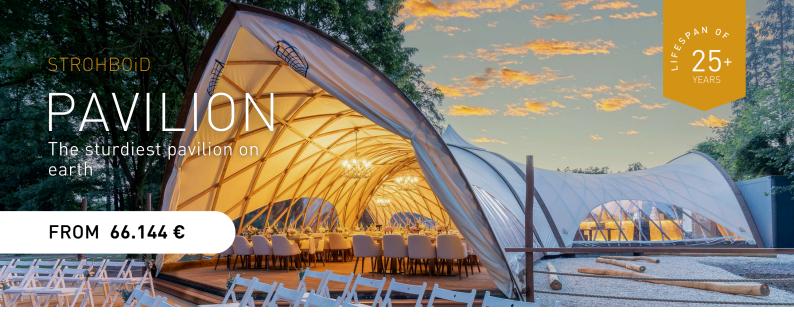

Designed to elevate your events and gatherings, the patented STROHBOID Pavilion is both a standout feature and a seamless fit in any environment. Available for global delivery, our professional team provides a comprehensive service package, from planning and delivery to installation, ensuring minimal maintenance and maximum aesthetic appeal. The elegant wooden structure and transparent roof create an immersive connection to nature, offering a uniquely inviting experience for all occasions.

## PRODUCT FEATURES

Its exceptional static robustness, precise craftsmanship, and premium lvl wood enables the Pavilion to withstand the elements. No other can surpass its stability and durability.

Indoor: 70-330 m² modular Capacity: 50-256 seating For all seasons, all year Made of regional solid wood