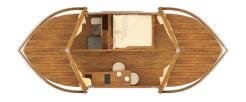

Indoor: 20m<sup>2</sup> Terrace 1: 8m<sup>2</sup> Terrace 2: 16m<sup>2</sup> Capacity: 2 adults + 2 kids For all seasons, all year Made of regional solid wood Sound & heat insulation up to -25°C

Stormproof to 170 km/h; holds 200 kg/m² snow

# WHAT IS INCLUDED

- UV-resistant & waterproof Airtext membrane
- Weatherproof, completely closable curtains and mosquito protection curtain
- Queen-size bed with pull-out storage space
- All-in-one compact kitchenette
- 3 Bespoke dining table in carpentry quality
- Fully equipped bathroom with infrared mirror
- Installation wall with split heat pump for both heating and cooling for year-round use
- Insulation with sheep wool and wood fiber 8 m²
- Terrace on each side: front and back (optional)