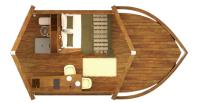

Indoor: 20m<sup>2</sup> Terrace 1: 8m<sup>2</sup> Terrace 2: 16m<sup>2</sup> Capacity: 2 adults + 2 kids For all seasons, all year Made of regional solid wood Sound & heat insulation up to -25°C

Stormproof to 170 km/h; holds 200 kg/m² snow

## **REGULAR**

20 m<sup>2</sup>

Weight ~3.8 m

## **EXTEND**

20 m<sup>2</sup> + 16 m<sup>2</sup> terrace

Length Internal area 20 m<sup>2</sup> 11 m Width 4.5 m External area 36 m² Height 3.8 m (Terraces) (16 m<sup>2</sup>) Weight ~ 3.5 t  $3 \text{ m}^2$ Bathroom area