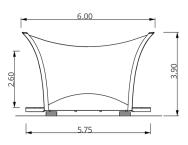

Indoor: 20m<sup>2</sup> Terrace 1: 8m<sup>2</sup> Terrace 2: 16m<sup>2</sup> Capacity: 2 adults + 2 kids For all seasons, all year Made of regional solid wood Sound & heat insulation up to -25°C

Stormproof to 170 km/h; holds 200 kg/m² snow

## **REGULAR**

20 m<sup>2</sup>

Weight ~3.8 m