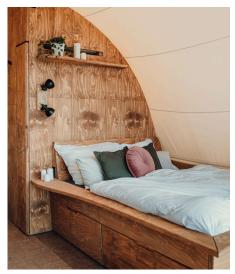

# WHAT IS INCLUDED

- UV-resistant & waterproof Airtext membrane
- Weatherproof, completely closable curtains and mosquito protection curtain
- Queen-size bed with pull-out storage space
- All-in-one compact kitchenette
- 3 Bespoke dining table in carpentry quality
- Fully equipped bathroom with infrared mirror
- Installation wall with split heat pump for both heating and cooling for year-round use
- Insulation with sheep wool and wood fiber 8 m²
- Terrace on each side: front and back (optional)