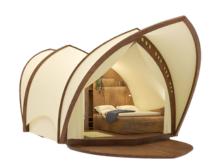

Designed for short-term rental businesses, the patented unique STROHBOID design stands out on booking platforms yet fits seamlessly into any setting. Available for worldwide delivery, our professional team offers a full service package from planning and delivery to installation, ensuring low maintenance and high design value. The shingle roof and glass facade deepen the connection to nature, creating a uniquely inviting experience.

# PRODUCT FEATURES

Its exceptional static robustness, precise craftsmanship, and premium lvl wood enables the Glamping lodge to withstand the elements. No other can surpass its stability and durability.

# WHAT IS INCLUDED

- UV-resistant & waterproof Airtext membrane
- Weatherproof, completely closable curtains and mosquito protection curtain
- Queen-size bed with pull-out storage space
- All-in-one compact kitchenette
- 3 Bespoke dining table in carpentry quality
- Fully equipped bathroom with infrared mirror
- Installation wall with split heat pump for both heating and cooling for year-round use
- Insulation with sheep wool and wood fiber 8 m²
- Terrace on each side: front and back (optional)