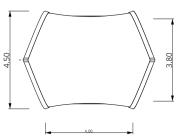

on wall with split heat pump for both heating and cooling for year-round use
- Insulation with sheep wool and wood fiber 8 m²
- Terrace on each side: front and back (optional)











#### High ROI

Profitable investment: ROI within 5 years



#### Design protection

STROHBOID structures are unique: our iconic design is protected



#### 10 years warranty

Up to 10-year warranty on the wooden structure and metal connection parts



#### Sustainable

The production saves 4 tons of CO2 while consuming 2.5 tons



#### Lightweight construction

Lightweight design: maximum stability, minimal materials



#### Quick assembly

The assembly takes 5-6 days, depending on equipment.



# STROHBOID Glamping Unit

# 25+ YEARS

# MADE TO LAST FOR GENERATIONS

## **REGULAR**

20 m<sup>2</sup>











Weight ~3.8 m

## **EXTEND**

20 m<sup>2</sup> + 16 m<sup>2</sup> terrace











Length Internal area 20 m<sup>2</sup> 11 m Width 4.5 m External area 36 m² Height 3.8 m (Terraces) (16 m<sup>2</sup>) Weight ~ 3.5 t  $3 \text{ m}^2$ Bathroom area