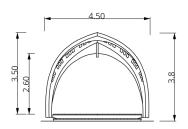

## **EXTEND**

20 m<sup>2</sup> + 16 m<sup>2</sup> terrace

Length Internal area 20 m<sup>2</sup> 11 m Width 4.5 m External area 36 m² Height 3.8 m (Terraces) (16 m<sup>2</sup>) Weight ~ 3.5 t  $3 \text{ m}^2$ Bathroom area