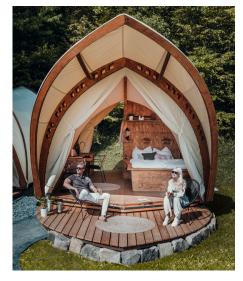

Designed for short-term rental businesses, the patented unique STROHBOID design stands out on booking platforms yet fits seamlessly into any setting. Available for worldwide delivery, our professional team offers a full service package from planning and delivery to installation, ensuring low maintenance and high design value. The shingle roof and glass facade deepen the connection to nature, creating a uniquely inviting experience.

# PRODUCT FEATURES

Its exceptional static robustness, precise craftsmanship, and premium lvl wood enables the Glamping lodge to withstand the elements. No other can surpass its stability and durability.

Indoor: 20m<sup>2</sup> Terrace 1: 8m<sup>2</sup> Terrace 2: 16m<sup>2</sup> Capacity: 2 adults + 2 kids For all seasons, all year Made of regional solid wood Sound & heat insulation up to -25°C

Stormproof to 170 km/h; holds 200 kg/m² snow

# WHAT IS INCLUDED

- UV-resistant & waterproof Airtext membrane
- Weatherproof, completely closable curtains and mosquito protection curtain
- Queen-size bed with pull-out storage space
- All-in-one compact kitchenette
- 3 Bespoke dining table in carpentry quality
- Fully equipped bathroom with infrared mirror
- Installation wall with split heat pump for both heating and cooling for year-round use
- Insulation with sheep wool and wood fiber 8 m²
- Terrace on each side: front and back (optional)