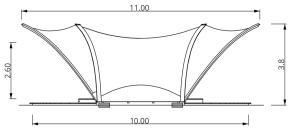

## **REGULAR**

20 m<sup>2</sup>

Weight ~3.8 m

## **EXTEND**

20 m<sup>2</sup> + 16 m<sup>2</sup> terrace

Length Internal area 20 m<sup>2</sup> 11 m Width 4.5 m External area 36 m² Height 3.8 m (Terraces) (16 m<sup>2</sup>) Weight ~ 3.5 t  $3 \text{ m}^2$ Bathroom area