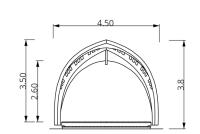

Indoor: 20m<sup>2</sup> Terrace 1: 8m<sup>2</sup> Terrace 2: 16m<sup>2</sup> Capacity: 2 adults + 2 kids For all seasons, all year Made of regional solid wood Sound & heat insulation up to -25°C

Stormproof to 170 km/h; holds 200 kg/m² snow

# WHAT IS INCLUDED

- UV-resistant & waterproof Airtext membrane
- Weatherproof, completely closable curtains and mosquito protection curtain
- Queen-size bed with pull-out storage space
- All-in-one compact kitchenette
- 3 Bespoke dining table in carpentry quality
- Fully equipped bathroom with infrared mirror
- Installation wall with split heat pump for both heating and cooling for year-round use
- Insulation with sheep wool and wood fiber 8 m²
- Terrace on each side: front and back (optional)