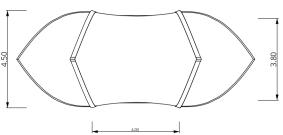

## **REGULAR**

20 m<sup>2</sup>

Weight ~3.8 m

## **EXTEND**

20 m<sup>2</sup> + 16 m<sup>2</sup> terrace

Length Internal area 20 m<sup>2</sup> 11 m Width 4.5 m External area 36 m² Height 3.8 m (Terraces) (16 m<sup>2</sup>) Weight ~ 3.5 t  $3 \text{ m}^2$ Bathroom area