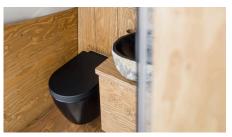

# WHAT IS INCLUDED

- UV-resistant & waterproof Airtext membrane
- Weatherproof, completely closable curtains and mosquito protection curtain
- Queen-size bed with pull-out storage space
- All-in-one compact kitchenette
- 3 Bespoke dining table in carpentry quality
- Fully equipped bathroom with infrared mirror
- Installation wall with split heat pump for both heating and cooling for year-round use
- Insulation with sheep wool and wood fiber 8 m²
- Terrace on each side: front and back (optional)