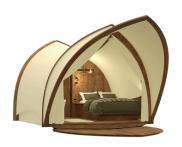

Indoor: 20m<sup>2</sup> Terrace 1: 8m<sup>2</sup> Terrace 2: 16m<sup>2</sup> Capacity: 2 adults + 2 kids For all seasons, all year Made of regional solid wood Sound & heat insulation up to -25°C

Stormproof to 170 km/h; holds 200 kg/m² snow

# WHAT IS INCLUDED

- UV-resistant & waterproof Airtext membrane
- Weatherproof, completely closable curtains and mosquito protection curtain
- Queen-size bed with pull-out storage space
- All-in-one compact kitchenette
- 3 Bespoke dining table in carpentry quality
- Fully equipped bathroom with infrared mirror
- Installation wall with split heat pump for both heating and cooling for year-round use
- Insulation with sheep wool and wood fiber 8 m²
- Terrace on each side: front and back (optional)