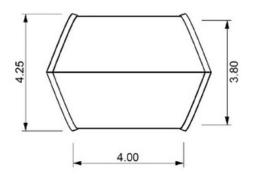

nfrared heating system
- Solid wood flooring with natural oil treatment





#### **INDUSTRIES & USAGE**

Winery | Hotel Industry | Events & Weddings | Sports & Yoga | Catering | Outdoor office | Beach bar | Rural communities | Tourism business







Modular

With modular system, 20-50m2 can be covered



**Design protection** STROHBOID structures are unique: our iconic design is protected



10 years warranty

Up to 10-year warranty on the wooden structure and metal connection parts



Sustainable

The production saves 4 tons of CO2 while consuming 2.5 tons



#### Lightweight construction

Lightweight design: maximum stability, minimal materials



Quick assembly

The assembly takes 5-6 days, depending on equipment.



# STROHBOID Lounge



AND VARIATIONS





## Lounge Singular 20 m2



## Lounge 2-Connect 50 m2





More details about the Lounge can be found on our website www.strohboid.com/products/lounge