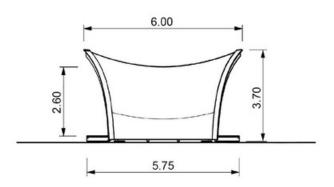

arate spots Connection for infrared heating system
- Solid wood flooring with natural oil treatment





#### **INDUSTRIES & USAGE**

Winery | Hotel Industry | Events & Weddings | Sports & Yoga | Catering | Outdoor office | Beach bar | Rural communities | Tourism business







Modular

With modular system, 20-50m2 can be covered



**Design protection** STROHBOID structures are unique: our iconic design is protected



10 years warranty

Up to 10-year warranty on the wooden structure and metal connection parts



Sustainable

The production saves 4 tons of CO2 while consuming 2.5 tons



#### Lightweight construction

Lightweight design: maximum stability, minimal materials



Quick assembly

The assembly takes 5-6 days, depending on equipment.



# STROHBOID Lounge



AND VARIATIONS





## Lounge Singular 20 m2



## Lounge 2-Connect 50 m2





More details about the Lounge can be found on our website www.strohboid.com/products/lounge