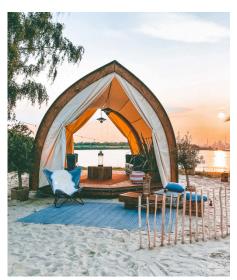

#### FROM 13.594 €

Designed for short-term rental businesses, the patented unique STROHBOID design stands out on booking platforms yet fits seamlessly into any setting. Available for worldwide delivery, our professional team offers a full service package from planning and delivery to installation, ensuring low maintenance and high design value. The shingle roof and glass facade deepen the connection to nature, creating a uniquely inviting experience.

Indoor: 20 m2 Terrace: 16 m2

curtain

Regional

solid wood

Heatable with

infrared

Stormproof up to 160 km/h

#### EQUIPPMENT

- UV-resistant & waterproof Airtext membrane
- Weatherproof, completely closable curtains and mosquito protection curtain
- Lightening system: Four separate spots Connection for infrared heating system
- Solid wood flooring with natural oil treatment

#### **INDUSTRIES & USAGE**

Winery | Hotel Industry | Events & Weddings | Sports & Yoga | Catering | Outdoor office | Beach bar | Rural communities | Tourism business

Modular

With modular system, 20-50m2 can be covered