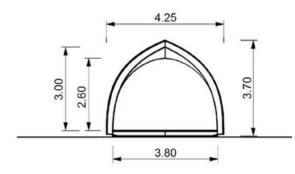

eparate spots Connection for infrared heating system
- Solid wood flooring with natural oil treatment





#### **INDUSTRIES & USAGE**

Winery | Hotel Industry | Events & Weddings | Sports & Yoga | Catering | Outdoor office | Beach bar | Rural communities | Tourism business







Modular

With modular system, 20-50m2 can be covered



**Design protection** STROHBOID structures are unique: our iconic design is protected



10 years warranty

Up to 10-year warranty on the wooden structure and metal connection parts



Sustainable

The production saves 4 tons of CO2 while consuming 2.5 tons



#### Lightweight construction

Lightweight design: maximum stability, minimal materials



Quick assembly

The assembly takes 5-6 days, depending on equipment.



# STROHBOID Lounge



AND VARIATIONS





## Lounge Singular 20 m2



## Lounge 2-Connect 50 m2





More details about the Lounge can be found on our website www.strohboid.com/products/lounge