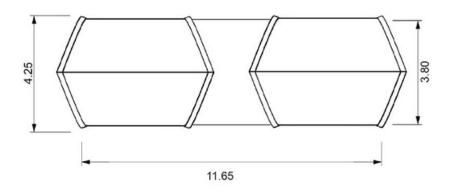

## Lounge 2-Connect 50 m2

More details about the Lounge can be found on our website www.strohboid.com/products/lounge