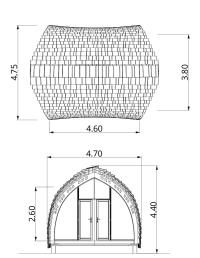

## **EXTEND**

20 m<sup>2</sup> + 16 m<sup>2</sup> terrace

Length 11 m Width 4.7 m Height 3.8 m Weight ~ 4 t

Internal area 20 m<sup>2</sup> External area  $36 \text{ m}^2$ (Terraces) (16 m<sup>2</sup>) Bathroom area  $3 \text{ m}^2$ 