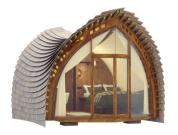

Designed for short-term rental businesses, the patented unique STROHBOID design stands out on booking platforms yet fits seamlessly into any setting. Available for worldwide delivery, our professional team offers a full service package from planning and delivery to installation, ensuring low maintenance and high design value. The shingle roof and glass facade deepen the connection to nature, creating a uniquely inviting experience.

# PRODUCT FEATURES

Its exceptional static robustness, precise craftsmanship, and premium lvl wood enables the Glamping lodge to withstand the elements. No other can surpass its stability and durability.