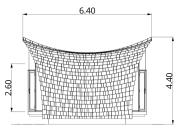

## **REGULAR**

20 m<sup>2</sup>

Length 6.4 m Width 4.7 m Height 4.4 m Weight ~ 3.5 t Usable area  $20 \text{ m}^2$ 

Bathroom area  $3 \text{ m}^2$ 