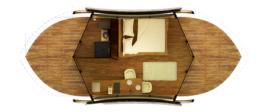

Indoor: 20m<sup>2</sup> Terrace 1: 8m<sup>2</sup> Terrace 2: 16m<sup>2</sup> Capacity: 2 adults + 2 kids For all seasons, all year Made of regional solid wood

of Sound & heat insulation up to -25°C

Stormproof to 170 km/h; holds 800 kg/m² snow

# WHAT IS INCLUDED

- Hand-split shingle roof & panorma glass façade with double-wing door on the front and back
- 😷 Diffusion-open high-tech membrane
- Queen-size bed with pull-out storage space
- All-in-one compact kitchenette
- Bespoke dining area in carpentry quality
- Fully equipped bathroom with infrared mirror
- O Heating and cooling system for year-round use
- Insulation with sheep wool and wood fiber 8 cmWardrobe and storage space
- Terrace on each side: front and back (optional)