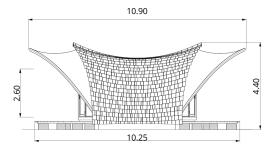

## **REGULAR**

20 m<sup>2</sup>

Length 6.4 m Width 4.7 m Height 4.4 m Weight ~ 3.5 t Usable area  $20 \text{ m}^2$ 

Bathroom area  $3 \text{ m}^2$ 

## **EXTEND**

20 m<sup>2</sup> + 16 m<sup>2</sup> terrace

Length 11 m Width 4.7 m Height 3.8 m Weight ~ 4 t

Internal area 20 m<sup>2</sup> External area  $36 \text{ m}^2$ (Terraces) (16 m<sup>2</sup>) Bathroom area  $3 \text{ m}^2$ 