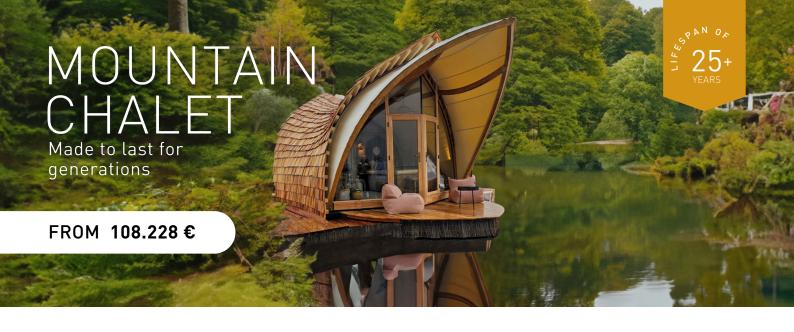

# STROHBOID Mountain Chalet

Designed for short-term rental businesses, the patented unique STROHBOID design stands out on booking platforms yet fits seamlessly into any setting. Available for worldwide delivery, our professional team offers a full service package from planning and delivery to installation, ensuring low maintenance and high design value. The shingle roof and glass facade deepen the connection to nature, creating a uniquely inviting experience.

Indoor: 20m<sup>2</sup> Terrace 1: 8m<sup>2</sup> Terrace 2: 16m<sup>2</sup> Capacity: 2 adults + 2 kids For all seasons, all year Made of regional solid wood

of Sound & heat insulation up to -25°C

Stormproof to 170 km/h; holds 800 kg/m² snow