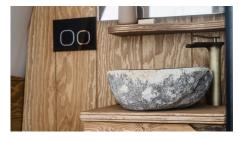

# WHAT IS INCLUDED

- Hand-split shingle roof & panorma glass façade with double-wing door on the front and back
- 😷 Diffusion-open high-tech membrane
- Queen-size bed with pull-out storage space
- All-in-one compact kitchenette
- Bespoke dining area in carpentry quality
- Fully equipped bathroom with infrared mirror
- O Heating and cooling system for year-round use
- Insulation with sheep wool and wood fiber 8 cmWardrobe and storage space
- Terrace on each side: front and back (optional)