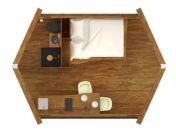

Indoor: 20m<sup>2</sup> Terrace 1: 8m<sup>2</sup> Terrace 2: 16m<sup>2</sup> Capacity: 2 adults + 2 kids For all seasons, all year Made of regional solid wood

of Sound & heat insulation up to -25°C

Stormproof to 170 km/h; holds 800 kg/m² snow

# WHAT IS INCLUDED

- Hand-split shingle roof & panorma glass façade with double-wing door on the front and back
- 😷 Diffusion-open high-tech membrane
- Queen-size bed with pull-out storage space
- All-in-one compact kitchenette
- Bespoke dining area in carpentry quality
- Fully equipped bathroom with infrared mirror
- O Heating and cooling system for year-round use
- Insulation with sheep wool and wood fiber 8 cmWardrobe and storage space
- Terrace on each side: front and back (optional)