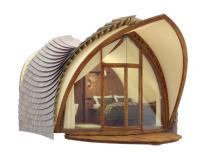

Designed for short-term rental businesses, the patented unique STROHBOID design stands out on booking platforms yet fits seamlessly into any setting. Available for worldwide delivery, our professional team offers a full service package from planning and delivery to installation, ensuring low maintenance and high design value. The shingle roof and glass facade deepen the connection to nature, creating a uniquely inviting experience.

# PRODUCT FEATURES

Its exceptional static robustness, precise craftsmanship, and premium lvl wood enables the Glamping lodge to withstand the elements. No other can surpass its stability and durability.

# WHAT IS INCLUDED

- Hand-split shingle roof & panorma glass façade with double-wing door on the front and back
- 😷 Diffusion-open high-tech membrane
- Queen-size bed with pull-out storage space
- All-in-one compact kitchenette
- Bespoke dining area in carpentry quality
- Fully equipped bathroom with infrared mirror
- O Heating and cooling system for year-round use
- Insulation with sheep wool and wood fiber 8 cmWardrobe and storage space
- Terrace on each side: front and back (optional)