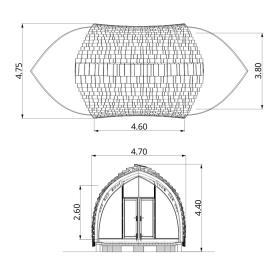

## **REGULAR**

20 m<sup>2</sup>

Length 6.4 m Width 4.7 m Height 4.4 m Weight ~ 3.5 t Usable area  $20 \text{ m}^2$ 

Bathroom area  $3 \text{ m}^2$ 

## **EXTEND**

20 m<sup>2</sup> + 16 m<sup>2</sup> terrace

Length 11 m Width 4.7 m Height 3.8 m Weight ~ 4 t

Internal area 20 m<sup>2</sup> External area  $36 \text{ m}^2$ (Terraces) (16 m<sup>2</sup>) Bathroom area  $3 \text{ m}^2$ 