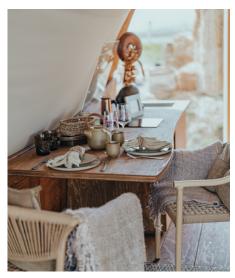

# WHAT IS INCLUDED

- Hand-split shingle roof & panorma glass façade with double-wing door on the front and back
- 😷 Diffusion-open high-tech membrane
- Queen-size bed with pull-out storage space
- All-in-one compact kitchenette
- Bespoke dining area in carpentry quality
- Fully equipped bathroom with infrared mirror
- O Heating and cooling system for year-round use
- Insulation with sheep wool and wood fiber 8 cmWardrobe and storage space
- Terrace on each side: front and back (optional)