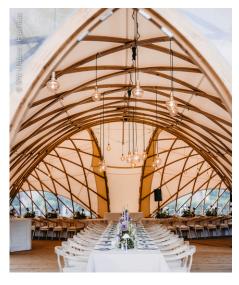

Designed to elevate your events and gatherings, the patented STROHBOID Pavilion is both a standout feature and a seamless fit in any environment. Available for global delivery, our professional team provides a comprehensive service package, from planning and delivery to installation, ensuring minimal maintenance and maximum aesthetic appeal. The elegant wooden structure and translucent roof create an immersive connection to nature, offering a uniquely inviting experience for all occasions.

# STRONGER THAN STEEL

Its exceptional static robustness, precise craftsmanship, and premium lvl wood enables the Pavilion to withstand the elements. No other gazebo can surpass its stability and durability.