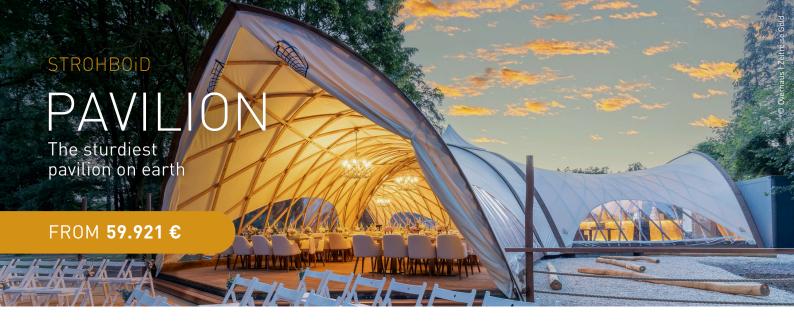

Designed to elevate your events and gatherings, the patented STROHBOID Pavilion is both a standout feature and a seamless fit in any environment. Available for global delivery, our professional team provides a comprehensive service package, from planning and delivery to installation, ensuring minimal maintenance and maximum aesthetic appeal. The elegant wooden structure and translucent roof create an immersive connection to nature, offering a uniquely inviting experience for all occasions.

# STRONGER THAN STEEL

Its exceptional static robustness, precise craftsmanship, and premium lvl wood enables the Pavilion to withstand the elements. No other gazebo can surpass its stability and durability.

### **Pavilion**

 $70 \text{ m}^2$ 

8 m x 11,4 m

Capacity\* 64 people

\* Installation
e From 3 days

Price € **59.921** 

Installation € 6.000